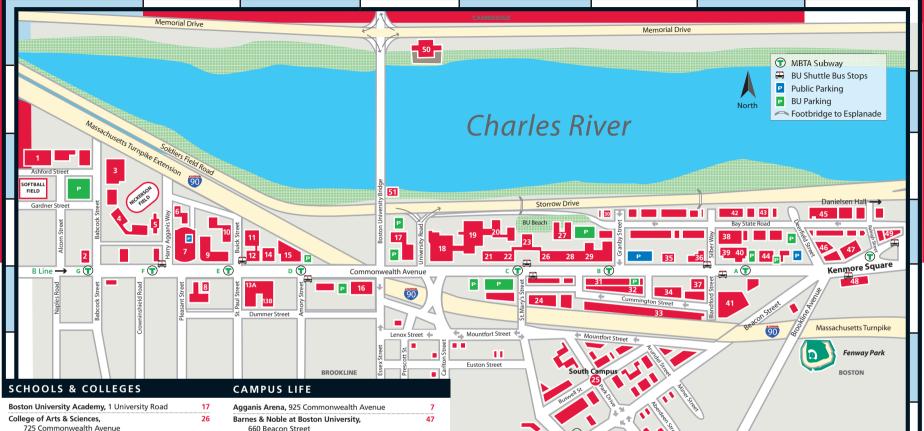

# Boston University Charles River Campus http://www.bu.edu/maps

| boston oniversity Academy, 1 oniversity houd                                             |    |
|------------------------------------------------------------------------------------------|----|
| College of Arts & Sciences,<br>725 Commonwealth Avenue                                   | 26 |
| College of Communication,<br>640 Commonwealth Avenue                                     | 34 |
| College of Engineering, 44 Cummington Street                                             | 33 |
| College of Fine Arts, 855 Commonwealth Avenue                                            | 15 |
| College of General Studies,<br>871 Commonwealth Avenue                                   | 14 |
| Graduate School of Arts & Sciences,<br>705 Commonwealth Avenue                           | 28 |
| Metropolitan College & Extended Education,<br>755 Commonwealth Avenue (Summer Term)      | 21 |
| College of Health & Rehabilitation Sciences:<br>Sargent College, 635 Commonwealth Avenue | 35 |
| School of Education, 2 Silber Way                                                        | 36 |
| School of Hospitality Administration,<br>928 Commonwealth Avenue                         | 8  |
| School of Law, 765 Commonwealth Avenue                                                   | 20 |
| School of Management, 595 Commonwealth Avenue                                            | 40 |
| School of Social Work, 264 Bay State Road                                                | 27 |
| School of Theology, 745 Commonwealth Avenue                                              | 22 |
| University Honors College, 147 Bay State Road                                            | 42 |

The Henry M. Goldman School of Dental Medicine, School of Medicine, and School of Public Health are located at the Boston University Medical Campus in Boston's South End.

University Professors Program,

745 Commonwealth Avenue

| Agganis Arena, 925 Commonwealth Avenue                    | 7  |
|-----------------------------------------------------------|----|
| Barnes & Noble at Boston University,<br>660 Beacon Street | 47 |
| BU Sailing Pavilion                                       | 51 |
| Case Athletic Center, 285 Babcock Street                  | 3  |
| Dean of Students, 775 Commonwealth Avenue                 | 18 |
| DeWolfe Boathouse, 619 Memorial Drive                     | 50 |
| Fitness & Recreation Center,<br>915 Commonwealth Avenue   | 9  |
| George Sherman Union, 775 Commonwealth Avenue             | 18 |
| Marsh Chapel, 735 Commonwealth Avenue                     | 23 |
| Mugar Memorial Library, 771 Commonwealth Avenue           | 19 |
| Student Activities Center, 1 University Road              | 17 |
| Track & Tennis Center, 100 Ashford Street                 | 1  |
| Tsai Performance Center, 685 Commonwealth Avenue          | 29 |

### MAJOR RESIDENCES

22

| 10 Buick Street                        | 10           |
|----------------------------------------|--------------|
| 33 Harry Agganis Way                   | 6            |
| 575 Commonwealth Avenue                | 44           |
| 1019 Commonwealth Avenue               | 2            |
| Danielsen Hall, 512 Beacon Street      | (not on map) |
| Myles Standish Hall, 610 Beacon Street | 49           |
| Shelton Hall, 91 Bay State Road        | 45           |
| South Campus                           | 25           |
| The Towers, 140 Bay State Road         | 38           |
| Warren Towers, 700 Commonwealth Avenu  | ie 31        |
| West Campus, 273–277 Babcock Street    | 4            |

#### **BUILDINGS & SERVICES**

| Admissions Reception Center, 121 Bay State Road                                | 43  |
|--------------------------------------------------------------------------------|-----|
| Boston University Police, 32 Harry Agganis Way                                 | 5   |
| Center for English Language & Orientation Programs,<br>890 Commonwealth Avenue | 13A |
| Disability Services, 19 Deerfield Street                                       | 46  |
| Educational Resource Center, 775 Commonwealth Avenue                           | 18  |
| inancial Assistance, 881 Commonwealth Avenue                                   | 12  |
| Housing Office, 25 Buick Street                                                | 11  |
| nformation Services & Technology, 111 Cummington Street                        | 32  |
| nternational Education Center,<br>888 Commonwealth Avenue                      | 13B |
| nternational Students & Scholars Office,<br>888 Commonwealth Avenue            | 13B |
| Metcalf Science Center, 590 Commonwealth Avenue                                | 41  |
| Photonics Center, 8 St. Mary's Street                                          | 24  |
| President's Office, 1 Silber Way                                               | 39  |
| Registrar, 881 Commonwealth Avenue                                             | 12  |
| Student Accounting Services,<br>881 Commonwealth Avenue                        | 12  |
| Student Health Services,<br>881 Commonwealth Avenue (West)                     | 12  |
| Jniversity Service Center, 881 Commonwealth Avenue                             | 12  |
| 308 Commonwealth Avenue                                                        | 16  |

| SPECIAL ATTRACTION | O NIC |
|--------------------|-------|
| SPF(141 411RA(1))  |       |

| BU Art Gallery at the Stone Gallery,<br>855 Commonwealth Avenue | 15  |
|-----------------------------------------------------------------|-----|
| Boston University Experience, 602 Commonwealth Avenue           | 37  |
| Boston University Theatre, 264 Huntington Avenue (not on        | map |
| The Castle, 225 Bay State Road                                  | 30  |
| Gotlieb Archival Research Center,<br>771 Commonwealth Avenue    | 19  |
| Hotel Commonwealth, 500 Commonwealth Avenue                     | 48  |

## T Stops

- A Blandford Street E St. Paul Street B Boston University East F Pleasant Street C Boston University Central G Babcock Street D Boston University West
  - H St. Mary's Street

#### **Online Maps**

Visit Boston University Online Maps based on Google Maps for directions and more information at www.bu.edu/maps.

The distance from Kenmore Square to West Campus residences is approximately 1.3 miles.