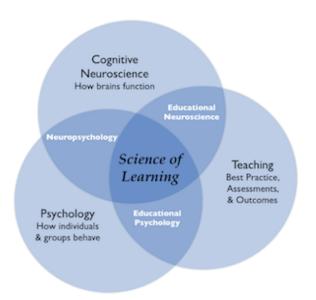

## NEUROSCIENCE FOR EDUCATORS:

## **TOWARD THE SCIENCE OF LEARNING**

## A MINI-SYMPOSIUM ON EDUCATIONAL NEUROSCIENCE

BOSTON UNIVERSITY TUESDAY, APRIL 22, 2014

## **Registration Form**

| Las                                                                   | Last Name:                                                                                                                                                                                  |                                                                                                                                                                                                                    |
|-----------------------------------------------------------------------|-----------------------------------------------------------